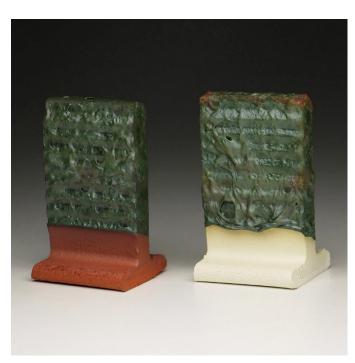

|
| Clay            | EPK                   |
| Kaolin          | EPK                   |
| Kona F-4        | Minspar               |
| China Clay      | Grolleg               |
|                 |                       |

## **Alkaline Matt**





Cone 06

Cone 04

## **Beads**







Cone 04

#### Bill's Basic





Cone 06

# **Erickson's Peeling Paint**







Cone 04

# George's Gold Glaze





Cone 06

Cone 04

## **Glossy Clear 3**







Cone 04

#### John Gill Blue Glaze





Cone 06

Cone 04

## **Johnson Satin Matt**







Cone 04

#### Johnson Semi Matt Revised





Cone 06 Cone 04

## **Kansas City White Pink Glaze**







## Lichen





Cone 06

Cone 04

## M.J. Base







Cone 04

## **Opaque Smooth Mat**





Cone 06 Cone 04

## Otto's Texture revised 5/90







## **Stratton Grueby**





Cone 06

Cone 04

## V.C. 5000



Cone 06



Cone 04

# V.C. Majolica





Cone 06

Cone 04

# V.C. Satin Majolica







Cone 04

# V.C. Opaque Satin





Cone 06

Cone 04

#### V.C. Satin Stone







Cone 04

# V.C. Opaque Gloss Glaze





Cone 06

# V.C. Transparent Satin







Cone 04

## Varda's Blue Green





Cone 06 Cone 04