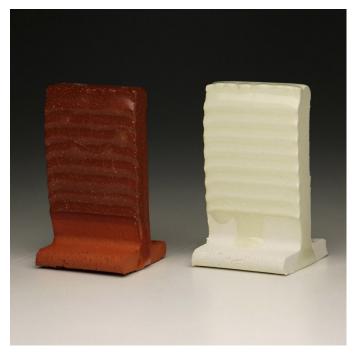

was taken to replicate the original glazes. Minor variation is expected as some of the materials listed are unspecific and other materials are no longer commercially available.

| Material Listed | <u> Material Used</u> |
|-----------------|-----------------------|
|                 |                       |
| Ball Clay       | OM-4                  |
| Clay            | EPK                   |
| Kaolin          | EPK                   |
| Kona F-4        | Minspar               |
| China Clay      | Grolleg               |
|                 |                       |

## **Alkaline Matt**





Cone 06

Cone 04

## **Beads**







Cone 04

#### Bill's Basic





Cone 06

# **Erickson's Peeling Paint**







Cone 04

# George's Gold Glaze





Cone 06

Cone 04

## **Glossy Clear 3**







Cone 04

#### John Gill Blue Glaze





Cone 06

Cone 04

## **Johnson Satin Matt**







Cone 04

#### Johnson Semi Matt Revised





Cone 06 Cone 04

## **Kansas City White Pink Glaze**







## Lichen





Cone 06

Cone 04

## M.J. Base







Cone 04

## **Opaque Smooth Mat**





Cone 06 Cone 04

## Otto's Texture revised 5/90







## **Stratton Grueby**





Cone 06

Cone 04

## V.C. 5000



Cone 06



Cone 04

# V.C. Majolica





Cone 06

Cone 04

# V.C. Satin Majolica







Cone 04

# V.C. Opaque Satin





Cone 06

Cone 04

#### V.C. Satin Stone







Cone 04

# V.C. Opaque Gloss Glaze





Cone 06

# V.C. Transparent Satin







Cone 04

## Varda's Blue Green





Cone 06 Cone 04