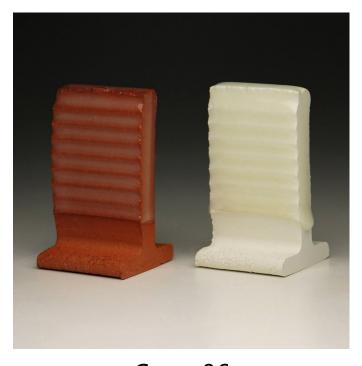

al companion to Cushing's Handbook.

Great effort was taken to replicate the original glazes. Minor variation is expected as some of the materials listed are unspecific and other materials are no longer commercially available.

| Material Listed | <u> Material Used</u> |
|-----------------|-----------------------|
|                 |                       |
| Ball Clay       | OM-4                  |
| Clay            | EPK                   |
| Kaolin          | EPK                   |
| Kona F-4        | Minspar               |
| China Clay      | Grolleg               |
|                 |                       |

## **Alkaline Matt**





Cone 06

Cone 04

## **Beads**







Cone 04

#### Bill's Basic





Cone 06

# **Erickson's Peeling Paint**







Cone 04

# George's Gold Glaze





Cone 06

Cone 04

## **Glossy Clear 3**







Cone 04

#### John Gill Blue Glaze





Cone 06

Cone 04

## **Johnson Satin Matt**







Cone 04

#### Johnson Semi Matt Revised





Cone 06 Cone 04

## **Kansas City White Pink Glaze**







## Lichen





Cone 06

Cone 04

## M.J. Base







Cone 04

## **Opaque Smooth Mat**





Cone 06 Cone 04

## Otto's Texture revised 5/90







## **Stratton Grueby**





Cone 06

Cone 04

## V.C. 5000



Cone 06



Cone 04

# V.C. Majolica





Cone 06

Cone 04

# V.C. Satin Majolica







Cone 04

# V.C. Opaque Satin





Cone 06

Cone 04

#### V.C. Satin Stone







Cone 04

# V.C. Opaque Gloss Glaze





Cone 06

# V.C. Transparent Satin







Cone 04

## Varda's Blue Green





Cone 06 Cone 04