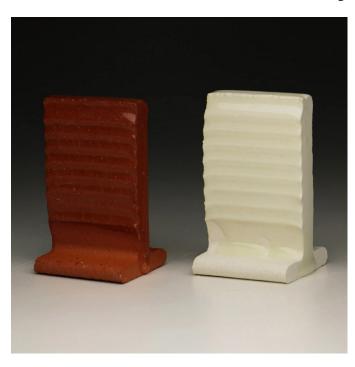

fort was taken to replicate the original glazes. Minor variation is expected as some of the materials listed are unspecific and other materials are no longer commercially available.

| Material Listed | <u> Material Used</u> |
|-----------------|-----------------------|
|                 |                       |
| Ball Clay       | OM-4                  |
| Clay            | EPK                   |
| Kaolin          | EPK                   |
| Kona F-4        | Minspar               |
| China Clay      | Grolleg               |
|                 |                       |

## **Alkaline Matt**





Cone 06

Cone 04

## **Beads**







Cone 04

#### Bill's Basic





Cone 06

# **Erickson's Peeling Paint**







Cone 04

# George's Gold Glaze





Cone 06

Cone 04

## **Glossy Clear 3**







Cone 04

#### John Gill Blue Glaze





Cone 06

Cone 04

## **Johnson Satin Matt**







Cone 04

#### Johnson Semi Matt Revised





Cone 06 Cone 04

## **Kansas City White Pink Glaze**







## Lichen





Cone 06

Cone 04

## M.J. Base







Cone 04

## **Opaque Smooth Mat**





Cone 06 Cone 04

## Otto's Texture revised 5/90







## **Stratton Grueby**





Cone 06

Cone 04

## V.C. 5000



Cone 06



Cone 04

# V.C. Majolica





Cone 06

Cone 04

# V.C. Satin Majolica







Cone 04

# V.C. Opaque Satin





Cone 06

Cone 04

#### V.C. Satin Stone







Cone 04

# V.C. Opaque Gloss Glaze





Cone 06

# V.C. Transparent Satin







Cone 04

## Varda's Blue Green





Cone 06 Cone 04