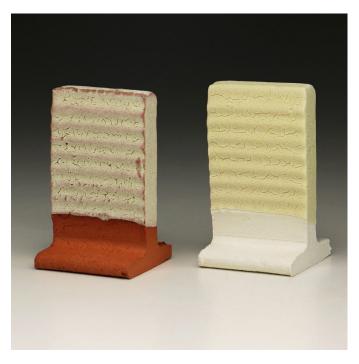

| EPK                   |
| Kaolin          | EPK                   |
| Kona F-4        | Minspar               |
| China Clay      | Grolleg               |
|                 |                       |

## **Alkaline Matt**





Cone 06

Cone 04

## **Beads**







Cone 04

#### Bill's Basic





Cone 06

# **Erickson's Peeling Paint**







Cone 04

# George's Gold Glaze





Cone 06

Cone 04

## **Glossy Clear 3**







Cone 04

#### John Gill Blue Glaze





Cone 06

Cone 04

## **Johnson Satin Matt**







Cone 04

#### Johnson Semi Matt Revised





Cone 06 Cone 04

## **Kansas City White Pink Glaze**







## Lichen





Cone 06

Cone 04

## M.J. Base







Cone 04

## **Opaque Smooth Mat**





Cone 06 Cone 04

## Otto's Texture revised 5/90







## **Stratton Grueby**





Cone 06

Cone 04

## V.C. 5000



Cone 06



Cone 04

# V.C. Majolica





Cone 06

Cone 04

# V.C. Satin Majolica







Cone 04

# V.C. Opaque Satin





Cone 06

Cone 04

#### V.C. Satin Stone







Cone 04

# V.C. Opaque Gloss Glaze





Cone 06

# V.C. Transparent Satin







Cone 04

## Varda's Blue Green





Cone 06 Cone 04