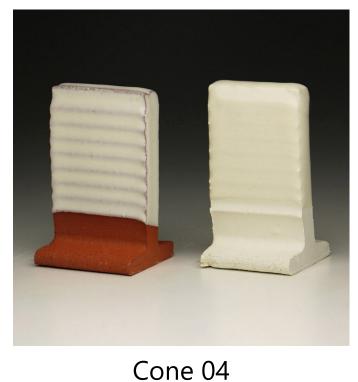

document was created in 2019 by the Grinding Room at Alfred University as a visual companion to Cushing's Handbook.

Great effort was taken to replicate the original glazes. Minor variation is expected as some of the materials listed are unspecific and other materials are no longer commercially available.

| Material Listed | <u> Material Used</u> |
|-----------------|-----------------------|
|                 |                       |
| Ball Clay       | OM-4                  |
| Clay            | EPK                   |
| Kaolin          | EPK                   |
| Kona F-4        | Minspar               |
| China Clay      | Grolleg               |
|                 |                       |

## **Alkaline Matt**





Cone 06

Cone 04

## **Beads**







Cone 04

#### Bill's Basic





Cone 06

# **Erickson's Peeling Paint**







Cone 04

# George's Gold Glaze





Cone 06

Cone 04

## **Glossy Clear 3**







Cone 04

#### John Gill Blue Glaze





Cone 06

Cone 04

## **Johnson Satin Matt**







Cone 04

#### Johnson Semi Matt Revised





Cone 06 Cone 04

## **Kansas City White Pink Glaze**







## Lichen





Cone 06

Cone 04

## M.J. Base







Cone 04

## **Opaque Smooth Mat**





Cone 06 Cone 04

## Otto's Texture revised 5/90







## **Stratton Grueby**





Cone 06

Cone 04

## V.C. 5000



Cone 06



Cone 04

# V.C. Majolica





Cone 06

Cone 04

# V.C. Satin Majolica







Cone 04

# V.C. Opaque Satin





Cone 06

Cone 04

#### V.C. Satin Stone







Cone 04

# V.C. Opaque Gloss Glaze





Cone 06

# V.C. Transparent Satin







Cone 04

## V