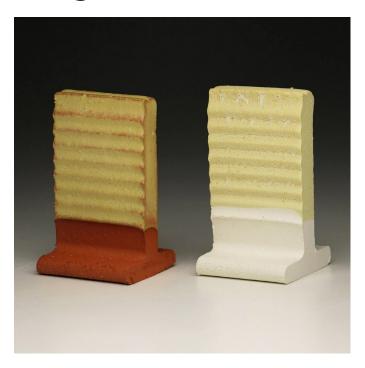

oom at Alfred University as a visual companion to Cushing's Handbook.

Great effort was taken to replicate the original glazes. Minor variation is expected as some of the materials listed are unspecific and other materials are no longer commercially available.

| Material Listed | <u> Material Used</u> |
|-----------------|-----------------------|
|                 |                       |
| Ball Clay       | OM-4                  |
| Clay            | EPK                   |
| Kaolin          | EPK                   |
| Kona F-4        | Minspar               |
| China Clay      | Grolleg               |
|                 |                       |

## **Alkaline Matt**





Cone 06

Cone 04

## **Beads**







Cone 04

#### Bill's Basic





Cone 06

# **Erickson's Peeling Paint**







Cone 04

# George's Gold Glaze





Cone 06

Cone 04

## **Glossy Clear 3**







Cone 04

#### John Gill Blue Glaze





Cone 06

Cone 04

## **Johnson Satin Matt**







Cone 04

#### Johnson Semi Matt Revised





Cone 06 Cone 04

## **Kansas City White Pink Glaze**







## Lichen





Cone 06

Cone 04

## M.J. Base







Cone 04

## **Opaque Smooth Mat**





Cone 06 Cone 04

## Otto's Texture revised 5/90







## **Stratton Grueby**





Cone 06

Cone 04

## V.C. 5000



Cone 06



Cone 04

# V.C. Majolica





Cone 06

Cone 04

# V.C. Satin Majolica







Cone 04

# V.C. Opaque Satin





Cone 06

Cone 04

#### V.C. Satin Stone







Cone 04

# V.C. Opaque Gloss Glaze





Cone 06

# V.C. Transparent Satin







Cone 04

## Varda's Blue Green





Cone 06 Cone 04