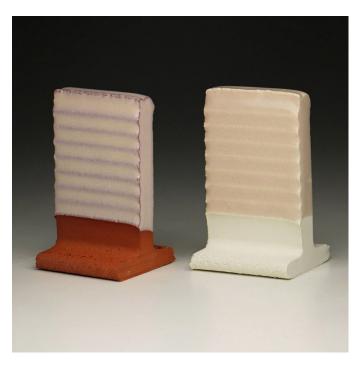

--------------------|
|                 |                       |
| Ball Clay       | OM-4                  |
| Clay            | EPK                   |
| Kaolin          | EPK                   |
| Kona F-4        | Minspar               |
| China Clay      | Grolleg               |
|                 |                       |

## **Alkaline Matt**





Cone 06

Cone 04

## **Beads**







Cone 04

#### Bill's Basic





Cone 06

# **Erickson's Peeling Paint**







Cone 04

# George's Gold Glaze





Cone 06

Cone 04

## **Glossy Clear 3**







Cone 04

#### John Gill Blue Glaze





Cone 06

Cone 04

## **Johnson Satin Matt**







Cone 04

#### Johnson Semi Matt Revised





Cone 06 Cone 04

## **Kansas City White Pink Glaze**







## Lichen





Cone 06

Cone 04

## M.J. Base







Cone 04

## **Opaque Smooth Mat**





Cone 06 Cone 04

## Otto's Texture revised 5/90







## **Stratton Grueby**





Cone 06

Cone 04

## V.C. 5000



Cone 06



Cone 04

# V.C. Majolica





Cone 06

Cone 04

# V.C. Satin Majolica







Cone 04

# V.C. Opaque Satin





Cone 06

Cone 04

#### V.C. Satin Stone







Cone 04

# V.C. Opaque Gloss Glaze





Cone 06

# V.C. Transparent Satin







Cone 04

## Varda's Blue Green





Cone 06 Cone 04