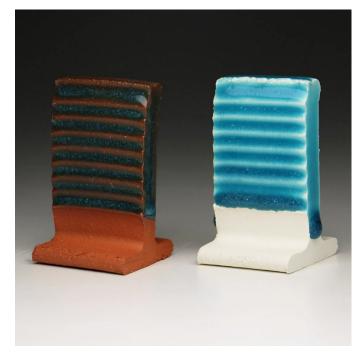

Visual Companion for Cushing's Handbook Cone 06-04 Glaze Recipes

This document was created in 2019 by the Grinding Room at Alfred University as a visual companion to Cushing's Handbook.

Great effort was taken to replicate the original glazes. Minor variation is expected as some of the materials listed are unspecific and other materials are no longer commercially available.

| Material Listed | <u> Material Used</u> |
|-----------------|-----------------------|
|                 |                       |
| Ball Clay       | OM-4                  |
| Clay            | EPK                   |
| Kaolin          | EPK                   |
| Kona F-4        | Minspar               |
| China Clay      | Grolleg               |
|                 |                       |

## **Alkaline Matt**





Cone 06

Cone 04

## **Beads**







Cone 04

#### Bill's Basic





Cone 06

# **Erickson's Peeling Paint**







Cone 04

# George's Gold Glaze





Cone 06

Cone 04

## **Glossy Clear 3**







Cone 04

#### John Gill Blue Glaze





Cone 06

Cone 04

## **Johnson Satin Matt**







Cone 04

#### Johnson Semi Matt Revised





Cone 06 Cone 04

## **Kansas City White Pink Glaze**







## Lichen





Cone 06

Cone 04

## M.J. Base







Cone 04

## **Opaque Smooth Mat**





Cone 06 Cone 04

## Otto's Texture revised 5/90







## **Stratton Grueby**





Cone 06

Cone 04

## V.C. 5000



Cone 06



Cone 04

# V.C. Majolica





Cone 06

Cone 04

# V.C. Satin Majolica







Cone 04

# V.C. Opaque Satin





Cone 06

Cone 04

#### V.C. Satin Stone







Cone 04

# V.C. Opaque G