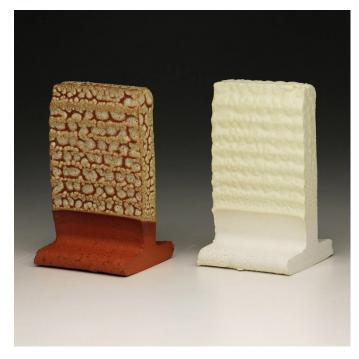

k Cone 06-04 Glaze Recipes

This document was created in 2019 by the Grinding Room at Alfred University as a visual companion to Cushing's Handbook.

Great effort was taken to replicate the original glazes. Minor variation is expected as some of the materials listed are unspecific and other materials are no longer commercially available.

| Material Listed | <u> Material Used</u> |
|-----------------|-----------------------|
|                 |                       |
| Ball Clay       | OM-4                  |
| Clay            | EPK                   |
| Kaolin          | EPK                   |
| Kona F-4        | Minspar               |
| China Clay      | Grolleg               |
|                 |                       |

## **Alkaline Matt**





Cone 06

Cone 04

## **Beads**







Cone 04

#### Bill's Basic





Cone 06

# **Erickson's Peeling Paint**







Cone 04

# George's Gold Glaze





Cone 06

Cone 04

## **Glossy Clear 3**







Cone 04

#### John Gill Blue Glaze





Cone 06

Cone 04

## **Johnson Satin Matt**







Cone 04

#### Johnson Semi Matt Revised





Cone 06 Cone 04

## **Kansas City White Pink Glaze**







## Lichen





Cone 06

Cone 04

## M.J. Base







Cone 04

## **Opaque Smooth Mat**





Cone 06 Cone 04

## Otto's Texture revised 5/90







## **Stratton Grueby**





Cone 06

Cone 04

## V.C. 5000



Cone 06



Cone 04

# V.C. Majolica





Cone 06

Cone 04

# V.C. Satin Majolica







Cone 04

# V.C. Opaque Satin





Cone 06

Cone 04

#### V.C. Satin Stone







Cone 04

# V.C. Opaque Gloss Glaze





Cone 06

# V.C. Transp