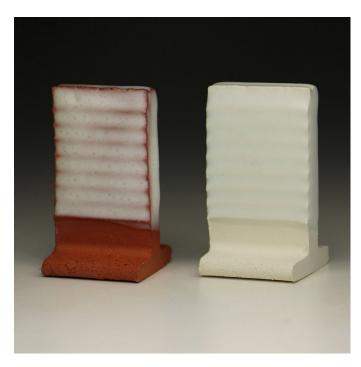

in          | EPK                   |
| Kona F-4        | Minspar               |
| China Clay      | Grolleg               |
|                 |                       |

## **Alkaline Matt**





Cone 06

Cone 04

## **Beads**







Cone 04

#### Bill's Basic





Cone 06

# **Erickson's Peeling Paint**







Cone 04

# George's Gold Glaze





Cone 06

Cone 04

## **Glossy Clear 3**







Cone 04

#### John Gill Blue Glaze





Cone 06

Cone 04

## **Johnson Satin Matt**







Cone 04

#### Johnson Semi Matt Revised





Cone 06 Cone 04

## **Kansas City White Pink Glaze**







## Lichen





Cone 06

Cone 04

## M.J. Base







Cone 04

## **Opaque Smooth Mat**





Cone 06 Cone 04

## Otto's Texture revised 5/90







## **Stratton Grueby**





Cone 06

Cone 04

## V.C. 5000



Cone 06



Cone 04

# V.C. Majolica





Cone 06

Cone 04

# V.C. Satin Majolica







Cone 04

# V.C. Opaque Satin





Cone 06

Cone 04

#### V.C. Satin Stone







Cone 04

# V.C. Opaque Gloss Glaze





Cone 06

# V.C. Transparent Satin







Cone 04

## Varda's Blue Green





Cone 06 Cone 04