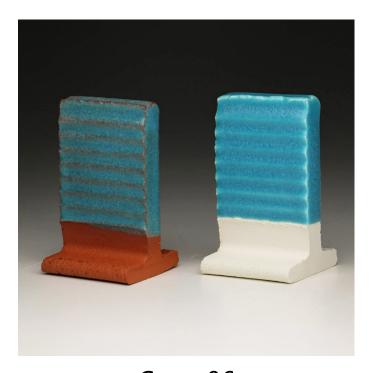

# Visual Companion for Cushing's Handbook Cone 06-04 Glaze Recipes

This document was created in 2019 by the Grinding Room at Alfred University as a visual companion to Cushing's Handbook.

Great effort was taken to replicate the original glazes. Minor variation is expected as some of the materials listed are unspecific and other materials are no longer commercially available.

| Material Listed | <u> Material Used</u> |
|-----------------|-----------------------|
|                 |                       |
| Ball Clay       | OM-4                  |
| Clay            | EPK                   |
| Kaolin          | EPK                   |
| Kona F-4        | Minspar               |
| China Clay      | Grolleg               |
|                 |                       |

## **Alkaline Matt**





Cone 06

Cone 04

## **Beads**







Cone 04

#### Bill's Basic





Cone 06

# **Erickson's Peeling Paint**







Cone 04

# George's Gold Glaze





Cone 06

Cone 04

## **Glossy Clear 3**







Cone 04

#### John Gill Blue Glaze





Cone 06

Cone 04

## **Johnson Satin Matt**







Cone 04

#### Johnson Semi Matt Revised





Cone 06 Cone 04

## **Kansas City White Pink Glaze**







## Lichen





Cone 06

Cone 04

## M.J. Base







Cone 04

## **Opaque Smooth Mat**





Cone 06 Cone 04

## Otto's Texture revised 5/90







## **Stratton Grueby**





Cone 06

Cone 04

## V.C. 5000



Cone 06



Cone 04

# V.C. Majolica





Cone 06

Cone 04

# V.C. Satin Majolica







Cone 04

# V.C. Opaque Satin





Cone 06

Cone 04

#### V.C. Satin Stone







Cone 04

# V.C. Opaque