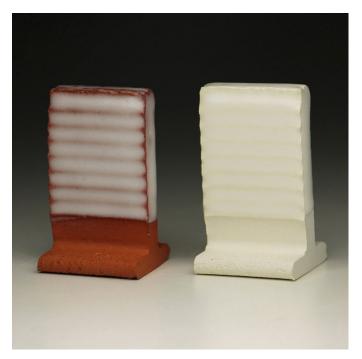

| EPK                   |
| Kona F-4        | Minspar               |
| China Clay      | Grolleg               |
|                 |                       |

## **Alkaline Matt**





Cone 06

Cone 04

## **Beads**







Cone 04

#### Bill's Basic





Cone 06

# **Erickson's Peeling Paint**







Cone 04

# George's Gold Glaze





Cone 06

Cone 04

## **Glossy Clear 3**







Cone 04

#### John Gill Blue Glaze





Cone 06

Cone 04

## **Johnson Satin Matt**







Cone 04

#### Johnson Semi Matt Revised





Cone 06 Cone 04

## **Kansas City White Pink Glaze**







## Lichen





Cone 06

Cone 04

## M.J. Base







Cone 04

## **Opaque Smooth Mat**





Cone 06 Cone 04

## Otto's Texture revised 5/90







## **Stratton Grueby**





Cone 06

Cone 04

## V.C. 5000



Cone 06



Cone 04

# V.C. Majolica





Cone 06

Cone 04

# V.C. Satin Majolica







Cone 04

# V.C. Opaque Satin





Cone 06

Cone 04

#### V.C. Satin Stone







Cone 04

# V.C. Opaque Gloss Glaze





Cone 06

# V.C. Transparent Satin







Cone 04

## Varda's Blue Green





Cone 06 Cone 04