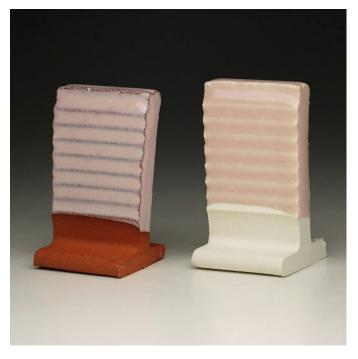

----------------|
|                 |                       |
| Ball Clay       | OM-4                  |
| Clay            | EPK                   |
| Kaolin          | EPK                   |
| Kona F-4        | Minspar               |
| China Clay      | Grolleg               |
|                 |                       |

## **Alkaline Matt**





Cone 06

Cone 04

## **Beads**







Cone 04

#### Bill's Basic





Cone 06

# **Erickson's Peeling Paint**







Cone 04

# George's Gold Glaze





Cone 06

Cone 04

## **Glossy Clear 3**







Cone 04

#### John Gill Blue Glaze





Cone 06

Cone 04

## **Johnson Satin Matt**







Cone 04

#### Johnson Semi Matt Revised





Cone 06 Cone 04

## **Kansas City White Pink Glaze**







## Lichen





Cone 06

Cone 04

## M.J. Base







Cone 04

## **Opaque Smooth Mat**





Cone 06 Cone 04

## Otto's Texture revised 5/90







## **Stratton Grueby**





Cone 06

Cone 04

## V.C. 5000



Cone 06



Cone 04

# V.C. Majolica





Cone 06

Cone 04

# V.C. Satin Majolica







Cone 04

# V.C. Opaque Satin





Cone 06

Cone 04

#### V.C. Satin Stone







Cone 04

# V.C. Opaque Gloss Glaze





Cone 06

# V.C. Transparent Satin







Cone 04

## Varda's Blue Green





Cone 06 Cone 04