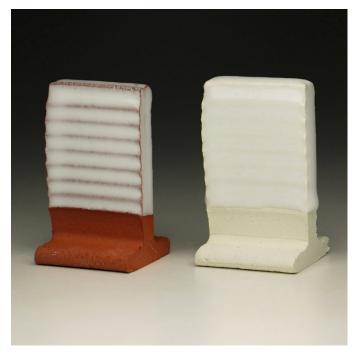

a Clay      | Grolleg               |
|                 |                       |

## **Alkaline Matt**





Cone 06

Cone 04

## **Beads**







Cone 04

#### Bill's Basic





Cone 06

# **Erickson's Peeling Paint**







Cone 04

# George's Gold Glaze





Cone 06

Cone 04

## **Glossy Clear 3**







Cone 04

#### John Gill Blue Glaze





Cone 06

Cone 04

## **Johnson Satin Matt**







Cone 04

#### Johnson Semi Matt Revised





Cone 06 Cone 04

## **Kansas City White Pink Glaze**







## Lichen





Cone 06

Cone 04

## M.J. Base







Cone 04

## **Opaque Smooth Mat**





Cone 06 Cone 04

## Otto's Texture revised 5/90







## **Stratton Grueby**





Cone 06

Cone 04

## V.C. 5000



Cone 06



Cone 04

# V.C. Majolica





Cone 06

Cone 04

# V.C. Satin Majolica







Cone 04

# V.C. Opaque Satin





Cone 06

Cone 04

#### V.C. Satin Stone







Cone 04

# V.C. Opaque Gloss Glaze





Cone 06

# V.C. Transparent Satin







Cone 04

## Varda's Blue Green





Cone 06 Cone 04