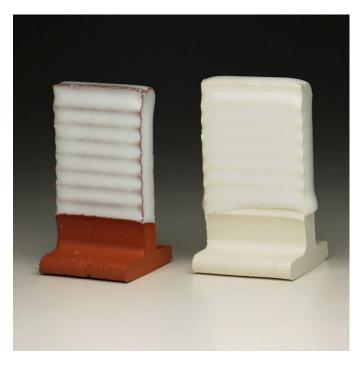

Kona F-4        | Minspar               |
| China Clay      | Grolleg               |
|                 |                       |

## **Alkaline Matt**





Cone 06

Cone 04

## **Beads**







Cone 04

#### Bill's Basic





Cone 06

# **Erickson's Peeling Paint**







Cone 04

# George's Gold Glaze





Cone 06

Cone 04

## **Glossy Clear 3**







Cone 04

#### John Gill Blue Glaze





Cone 06

Cone 04

## **Johnson Satin Matt**







Cone 04

#### Johnson Semi Matt Revised





Cone 06 Cone 04

## **Kansas City White Pink Glaze**







## Lichen





Cone 06

Cone 04

## M.J. Base







Cone 04

## **Opaque Smooth Mat**





Cone 06 Cone 04

## Otto's Texture revised 5/90







## **Stratton Grueby**





Cone 06

Cone 04

## V.C. 5000



Cone 06



Cone 04

# V.C. Majolica





Cone 06

Cone 04

# V.C. Satin Majolica







Cone 04

# V.C. Opaque Satin





Cone 06

Cone 04

#### V.C. Satin Stone







Cone 04

# V.C. Opaque Gloss Glaze





Cone 06

# V.C. Transparent Satin







Cone 04

## Varda's Blue Green





Cone 06 Cone 04