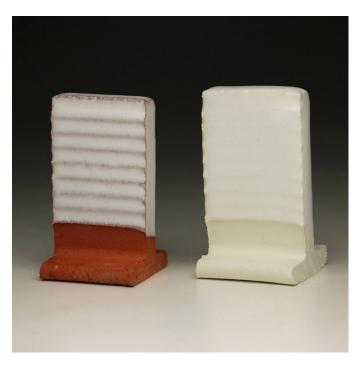

China Clay      | Grolleg               |
|                 |                       |

## **Alkaline Matt**





Cone 06

Cone 04

## **Beads**







Cone 04

#### Bill's Basic





Cone 06

# **Erickson's Peeling Paint**







Cone 04

# George's Gold Glaze





Cone 06

Cone 04

## **Glossy Clear 3**







Cone 04

#### John Gill Blue Glaze





Cone 06

Cone 04

## **Johnson Satin Matt**







Cone 04

#### Johnson Semi Matt Revised





Cone 06 Cone 04

## **Kansas City White Pink Glaze**







## Lichen





Cone 06

Cone 04

## M.J. Base







Cone 04

## **Opaque Smooth Mat**





Cone 06 Cone 04

## Otto's Texture revised 5/90







## **Stratton Grueby**





Cone 06

Cone 04

## V.C. 5000



Cone 06



Cone 04

# V.C. Majolica





Cone 06

Cone 04

# V.C. Satin Majolica







Cone 04

# V.C. Opaque Satin





Cone 06

Cone 04

#### V.C. Satin Stone







Cone 04

# V.C. Opaque Gloss Glaze





Cone 06

# V.C. Transparent Satin







Cone 04

## Varda's Blue Green





Cone 06 Cone 04