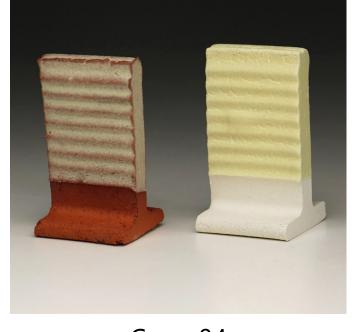

| EPK                   |
| Kaolin          | EPK                   |
| Kona F-4        | Minspar               |
| China Clay      | Grolleg               |
|                 |                       |

## **Alkaline Matt**





Cone 06

Cone 04

## **Beads**







Cone 04

#### Bill's Basic





Cone 06

# **Erickson's Peeling Paint**







Cone 04

# George's Gold Glaze





Cone 06

Cone 04

## **Glossy Clear 3**







Cone 04

#### John Gill Blue Glaze





Cone 06

Cone 04

## **Johnson Satin Matt**







Cone 04

#### Johnson Semi Matt Revised





Cone 06 Cone 04

## **Kansas City White Pink Glaze**







## Lichen





Cone 06

Cone 04

## M.J. Base







Cone 04

## **Opaque Smooth Mat**





Cone 06 Cone 04

## Otto's Texture revised 5/90







## **Stratton Grueby**





Cone 06

Cone 04

## V.C. 5000



Cone 06



Cone 04

# V.C. Majolica





Cone 06

Cone 04

# V.C. Satin Majolica







Cone 04

# V.C. Opaque Satin





Cone 06

Cone 04

#### V.C. Satin Stone







Cone 04

# V.C. Opaque Gloss Glaze





Cone 06

# V.C. Transparent Satin







Cone 04

## Varda's Blue Green





Cone 06 Cone 04