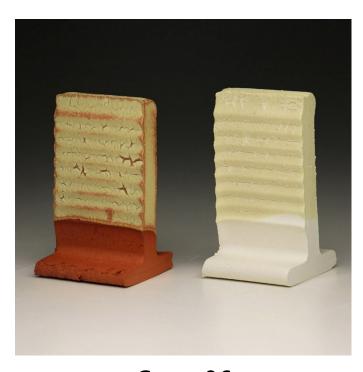

ng Room at Alfred University as a visual companion to Cushing's Handbook.

Great effort was taken to replicate the original glazes. Minor variation is expected as some of the materials listed are unspecific and other materials are no longer commercially available.

| Material Listed | <u> Material Used</u> |
|-----------------|-----------------------|
|                 |                       |
| Ball Clay       | OM-4                  |
| Clay            | EPK                   |
| Kaolin          | EPK                   |
| Kona F-4        | Minspar               |
| China Clay      | Grolleg               |
|                 |                       |

## **Alkaline Matt**





Cone 06

Cone 04

## **Beads**







Cone 04

#### Bill's Basic





Cone 06

# **Erickson's Peeling Paint**







Cone 04

# George's Gold Glaze





Cone 06

Cone 04

## **Glossy Clear 3**







Cone 04

#### John Gill Blue Glaze





Cone 06

Cone 04

## **Johnson Satin Matt**







Cone 04

#### Johnson Semi Matt Revised





Cone 06 Cone 04

## **Kansas City White Pink Glaze**







## Lichen





Cone 06

Cone 04

## M.J. Base







Cone 04

## **Opaque Smooth Mat**





Cone 06 Cone 04

## Otto's Texture revised 5/90







## **Stratton Grueby**





Cone 06

Cone 04

## V.C. 5000



Cone 06



Cone 04

# V.C. Majolica





Cone 06

Cone 04

# V.C. Satin Majolica







Cone 04

# V.C. Opaque Satin





Cone 06

Cone 04

#### V.C. Satin Stone







Cone 04

# V.C. Opaque Gloss Glaze





Cone 06

# V.C. Transparent Satin







Cone 04

## Varda's Blue Green





Cone 06 Cone 04