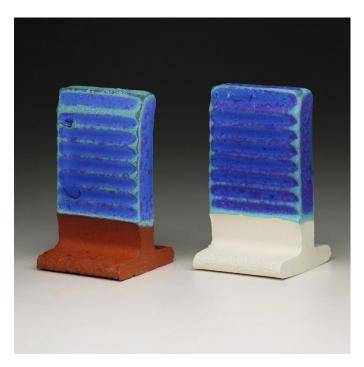

kson's Peeling Paint**







Cone 04

# George's Gold Glaze





Cone 06

Cone 04

## **Glossy Clear 3**







Cone 04

#### John Gill Blue Glaze





Cone 06

Cone 04

## **Johnson Satin Matt**







Cone 04

#### Johnson Semi Matt Revised





Cone 06 Cone 04

## **Kansas City White Pink Glaze**







## Lichen





Cone 06

Cone 04

## M.J. Base







Cone 04

## **Opaque Smooth Mat**





Cone 06 Cone 04

## Otto's Texture revised 5/90







## **Stratton Grueby**





Cone 06

Cone 04

## V.C. 5000



Cone 06



Cone 04

# V.C. Majolica





Cone 06

Cone 04

# V.C. Satin Majolica







Cone 04

# V.C. Opaque Satin





Cone 06

Cone 04

#### V.C. Satin Stone







Cone 04

# V.C. Opaque Gloss Glaze





Cone 06

# V.C. Transparent Satin







Cone 04

## Varda's Blue Green





Cone 06 Cone 04