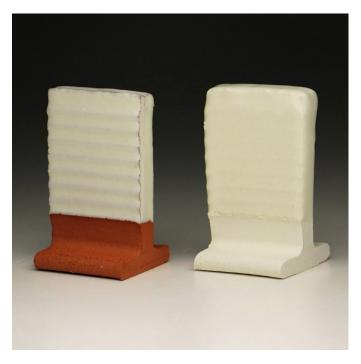

is document was created in 2019 by the Grinding Room at Alfred University as a visual companion to Cushing's Handbook.

Great effort was taken to replicate the original glazes. Minor variation is expected as some of the materials listed are unspecific and other materials are no longer commercially available.

| Material Listed | <u> Material Used</u> |
|-----------------|-----------------------|
|                 |                       |
| Ball Clay       | OM-4                  |
| Clay            | EPK                   |
| Kaolin          | EPK                   |
| Kona F-4        | Minspar               |
| China Clay      | Grolleg               |
|                 |                       |

## **Alkaline Matt**





Cone 06

Cone 04

## **Beads**







Cone 04

#### Bill's Basic





Cone 06

# **Erickson's Peeling Paint**







Cone 04

# George's Gold Glaze





Cone 06

Cone 04

## **Glossy Clear 3**







Cone 04

#### John Gill Blue Glaze





Cone 06

Cone 04

## **Johnson Satin Matt**







Cone 04

#### Johnson Semi Matt Revised





Cone 06 Cone 04

## **Kansas City White Pink Glaze**







## Lichen





Cone 06

Cone 04

## M.J. Base







Cone 04

## **Opaque Smooth Mat**





Cone 06 Cone 04

## Otto's Texture revised 5/90







## **Stratton Grueby**





Cone 06

Cone 04

## V.C. 5000



Cone 06



Cone 04

# V.C. Majolica





Cone 06

Cone 04

# V.C. Satin Majolica







Cone 04

# V.C. Opaque Satin





Cone 06

Cone 04

#### V.C. Satin Stone







Cone 04

# V.C. Opaque Gloss Glaze





Cone 06

# V.C. Transparent Satin







Cone 04

##