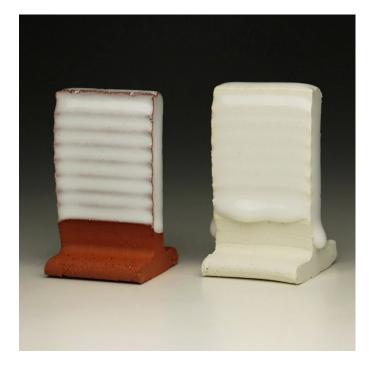

ona F-4        | Minspar               |
| China Clay      | Grolleg               |
|                 |                       |

## **Alkaline Matt**





Cone 06

Cone 04

## **Beads**







Cone 04

#### Bill's Basic





Cone 06

# **Erickson's Peeling Paint**







Cone 04

# George's Gold Glaze





Cone 06

Cone 04

## **Glossy Clear 3**







Cone 04

#### John Gill Blue Glaze





Cone 06

Cone 04

## **Johnson Satin Matt**







Cone 04

#### Johnson Semi Matt Revised





Cone 06 Cone 04

## **Kansas City White Pink Glaze**







## Lichen





Cone 06

Cone 04

## M.J. Base







Cone 04

## **Opaque Smooth Mat**





Cone 06 Cone 04

## Otto's Texture revised 5/90







## **Stratton Grueby**





Cone 06

Cone 04

## V.C. 5000



Cone 06



Cone 04

# V.C. Majolica





Cone 06

Cone 04

# V.C. Satin Majolica







Cone 04

# V.C. Opaque Satin





Cone 06

Cone 04

#### V.C. Satin Stone







Cone 04

# V.C. Opaque Gloss Glaze





Cone 06

# V.C. Transparent Satin







Cone 04

## Varda's Blue Green





Cone 06 Cone 04