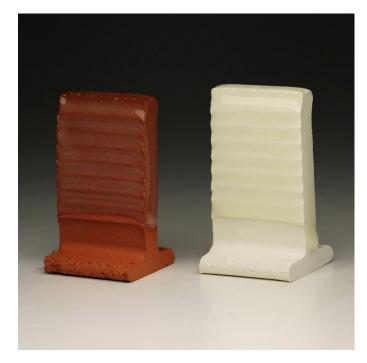

companion to Cushing's Handbook.

Great effort was taken to replicate the original glazes. Minor variation is expected as some of the materials listed are unspecific and other materials are no longer commercially available.

| Material Listed | <u> Material Used</u> |
|-----------------|-----------------------|
|                 |                       |
| Ball Clay       | OM-4                  |
| Clay            | EPK                   |
| Kaolin          | EPK                   |
| Kona F-4        | Minspar               |
| China Clay      | Grolleg               |
|                 |                       |

## **Alkaline Matt**





Cone 06

Cone 04

## **Beads**







Cone 04

#### Bill's Basic





Cone 06

# **Erickson's Peeling Paint**







Cone 04

# George's Gold Glaze





Cone 06

Cone 04

## **Glossy Clear 3**







Cone 04

#### John Gill Blue Glaze





Cone 06

Cone 04

## **Johnson Satin Matt**







Cone 04

#### Johnson Semi Matt Revised





Cone 06 Cone 04

## **Kansas City White Pink Glaze**







## Lichen





Cone 06

Cone 04

## M.J. Base







Cone 04

## **Opaque Smooth Mat**





Cone 06 Cone 04

## Otto's Texture revised 5/90







## **Stratton Grueby**





Cone 06

Cone 04

## V.C. 5000



Cone 06



Cone 04

# V.C. Majolica





Cone 06

Cone 04

# V.C. Satin Majolica







Cone 04

# V.C. Opaque Satin





Cone 06

Cone 04

#### V.C. Satin Stone







Cone 04

# V.C. Opaque Gloss Glaze





Cone 06

# V.C. Transparent Satin







Cone 04

## Varda's Blue Green





Cone 06 Cone 04