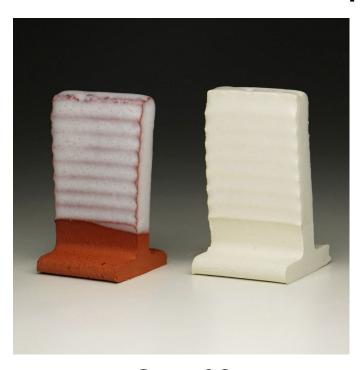

## Bill's Basic





Cone 06

# **Erickson's Peeling Paint**







Cone 04

# George's Gold Glaze





Cone 06

Cone 04

## **Glossy Clear 3**







Cone 04

#### John Gill Blue Glaze





Cone 06

Cone 04

## **Johnson Satin Matt**







Cone 04

#### Johnson Semi Matt Revised





Cone 06 Cone 04

## **Kansas City White Pink Glaze**







## Lichen





Cone 06

Cone 04

## M.J. Base







Cone 04

## **Opaque Smooth Mat**





Cone 06 Cone 04

## Otto's Texture revised 5/90







## **Stratton Grueby**





Cone 06

Cone 04

## V.C. 5000



Cone 06



Cone 04

# V.C. Majolica





Cone 06

Cone 04

# V.C. Satin Majolica







Cone 04

# V.C. Opaque Satin





Cone 06

Cone 04

#### V.C. Satin Stone







Cone 04

# V.C. Opaque Gloss Glaze





Cone 06

# V.C. Transparent Satin







Cone 04

## Varda's Blue Green





Cone 06 Cone 04