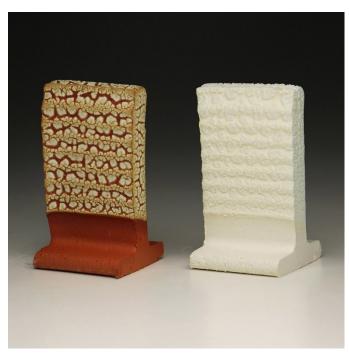

dbook Cone 06-04 Glaze Recipes

This document was created in 2019 by the Grinding Room at Alfred University as a visual companion to Cushing's Handbook.

Great effort was taken to replicate the original glazes. Minor variation is expected as some of the materials listed are unspecific and other materials are no longer commercially available.

| Material Listed | <u> Material Used</u> |
|-----------------|-----------------------|
|                 |                       |
| Ball Clay       | OM-4                  |
| Clay            | EPK                   |
| Kaolin          | EPK                   |
| Kona F-4        | Minspar               |
| China Clay      | Grolleg               |
|                 |                       |

## **Alkaline Matt**





Cone 06

Cone 04

## **Beads**







Cone 04

#### Bill's Basic





Cone 06

# **Erickson's Peeling Paint**







Cone 04

# George's Gold Glaze





Cone 06

Cone 04

## **Glossy Clear 3**







Cone 04

#### John Gill Blue Glaze





Cone 06

Cone 04

## **Johnson Satin Matt**







Cone 04

#### Johnson Semi Matt Revised





Cone 06 Cone 04

## **Kansas City White Pink Glaze**







## Lichen





Cone 06

Cone 04

## M.J. Base







Cone 04

## **Opaque Smooth Mat**





Cone 06 Cone 04

## Otto's Texture revised 5/90







## **Stratton Grueby**





Cone 06

Cone 04

## V.C. 5000



Cone 06



Cone 04

# V.C. Majolica





Cone 06

Cone 04

# V.C. Satin Majolica







Cone 04

# V.C. Opaque Satin





Cone 06

Cone 04

#### V.C. Satin Stone







Cone 04

# V.C. Opaque Gloss Glaze





Cone 06

# V.C. Tr