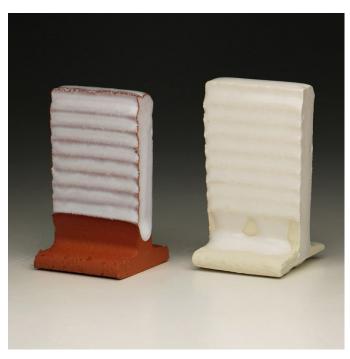

sted | <u> Material Used</u> |
|-----------------|-----------------------|
|                 |                       |
| Ball Clay       | OM-4                  |
| Clay            | EPK                   |
| Kaolin          | EPK                   |
| Kona F-4        | Minspar               |
| China Clay      | Grolleg               |
|                 |                       |

## **Alkaline Matt**





Cone 06

Cone 04

## **Beads**







Cone 04

#### Bill's Basic





Cone 06

# **Erickson's Peeling Paint**







Cone 04

# George's Gold Glaze





Cone 06

Cone 04

## **Glossy Clear 3**







Cone 04

#### John Gill Blue Glaze





Cone 06

Cone 04

## **Johnson Satin Matt**







Cone 04

#### Johnson Semi Matt Revised





Cone 06 Cone 04

## **Kansas City White Pink Glaze**







## Lichen





Cone 06

Cone 04

## M.J. Base







Cone 04

## **Opaque Smooth Mat**





Cone 06 Cone 04

## Otto's Texture revised 5/90







## **Stratton Grueby**





Cone 06

Cone 04

## V.C. 5000



Cone 06



Cone 04

# V.C. Majolica





Cone 06

Cone 04

# V.C. Satin Majolica







Cone 04

# V.C. Opaque Satin





Cone 06

Cone 04

#### V.C. Satin Stone







Cone 04

# V.C. Opaque Gloss Glaze





Cone 06

# V.C. Transparent Satin







Cone 04

## Varda's Blue Green





Cone 06 Cone 04